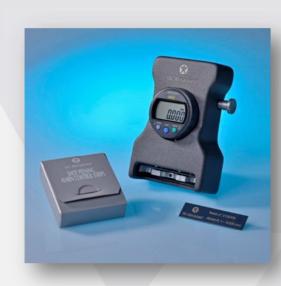

## Available accessories and kits:

- WA Pack "Intensity": Almen gage + 2 strip holders + strips
- WA Pack "Shot Peening 2nd class": Almen gage + 2 strip holders + strips + 100 coverage strips + 30x microscope
- Almen gage, Strip holder\* and microscope available individually.