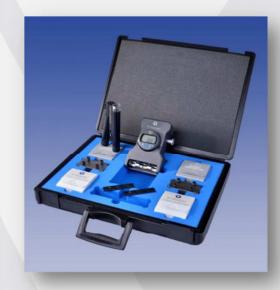

## Available accessories and kits:

- WA Pack "Intensity": Almen gage + 2 strip holders + strips
- WA Pack "Shot Peening 2nd class": Almen gage + 2 strip holders + strips + 100 coverage strips + 30x microscope
- Almen gage, Strip holder\* and microscope available individually.